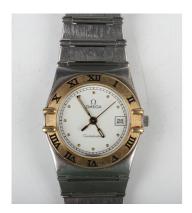

## **LOT 1047**

An Omega Constellation steel and gold lady's bracelet wristwatch, the signed white dial with gilt dot hour markers, date aperture, gilt hands and centre seconds, the gold bezel with black Roman hour numerals, the tapered bracelet with foldover clasp, the case back numbered '53945994', case width 2.7cm.

## **Condition Report**

Generally in good condition.

The watch is currently running and adjusts smoothly, but please be aware we give no guarantees to working order or reliability of any clock or watch.

Date rolls over as it should.

Case in generally good condition with typical light surface scratches and wear.

Dial in good clean condition.

Created: Mon, 11th July 2022 16:37