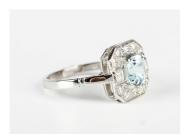

## **LOT 650**

A platinum, aquamarine and diamond square cluster ring, claw set with the cut cornered square step cut aquamarine within a surround ten circular and two baguette cut diamonds, detailed 'Plat', weight 4.3g, aquamarine weight approx 1.00ct, total diamond weight approx 0.55ct, ring size approx N.