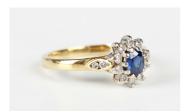

## **LOT 571**

An 18ct gold, sapphire and diamond oval cluster ring, claw set with the oval cut sapphire within a surround of circular cut diamonds between diamond two stone shoulders, London 1996, weight 4g, ring size approx N1/2.

## **Condition Report**

Sapphire of medium colour saturation, with no obvious inclusions under x10 magnification. Sapphire approx.  $5 \, \text{mm} \times 3.9 \, \text{mm} \times 2.4 \, \text{mm}$ . Measurement limited by setting. Diamonds look bright white stones face-up Ring is generally dirty, would benefit from a clean. Otherwise with typical light surface scratching.