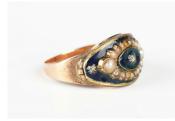

## LOT 774

A gold, rose cut diamond, seed pearl and dark blue enamelled ring of oval design, centred by a rose cut diamond within a surround seed pearls, unmarked, weight 2.7g, ring size approx J, with a case.