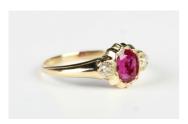

## **LOT 629**

A gold, ruby and diamond ring, mounted with the oval cut ruby between two cushion cut diamonds, unmarked, weight 2.6g, ring size approx P.

Estimate: £400 - £500

## **Condition Report**

The ruby has one or two internal inclusions and is of medium colour saturation. We are selling the ruby as natural.

The old cut diamonds to the shoulders have one or two internal inclusions. Otherwise in good condition. Total diamond weight approx. 0.20ct.

Ruby approx 6mm x 5mm, depth approx 3mm

The gold looks to be high grade, 18ct perhaps.

Created: Thu, 30th June 2022 09:27