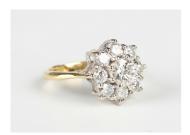

## **LOT 735**

A gold and diamond cluster ring in a flowerhead shaped design, claw set with the principal circular cut diamond within a surround of eight smaller circular cut diamonds, detailed '18ct', weight 5g, ring size approx M, with a case.

## **Condition Report**

Unfortunately we are unable to provide a professional grading for the diamonds.

Total carat weight approx. 1.80ct-1.90ct.

The centre stone has a feather directly below the table, whitish in colour and noticeable without magnification.

The surrounding stones have a few inclusions, mostly pinpoints and small feathers, none really noticeable without magnification.

The stones generally appear bright, white and sparkling.

The ring mount is generally in good condition.