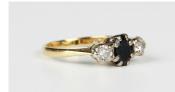

## LOT 709

A gold and platinum ring, claw set with an oval cut sapphire between two circular cut diamonds, detailed '18ct Plat', weight 2.9g, ring size approx M1/2, with case.

Estimate: £140 - £180

## **Condition Report**

The sapphire is of dark colour saturation. General abrasion to facet edges and scratching to the table. Diamonds slightly draw colour, with one or two inclusions noticeable under x10 magnification. Typical light scratching to the shank. The top of one claw to one diamond has broken off and needs re-tipping. The ring is dirty and would benefit from a clean.

Measurements are approximate and limited by setting: sapphire - 6mm x 5mm diamonds - 0.15ct approx each

Created: Tue, 7th June 2022 12:13