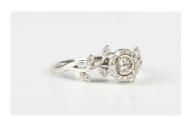

## **LOT 694**

A 9ct white gold and diamond cluster ring, mounted with the principal circular cut diamond between diamond set shoulders, designed as foliate sprays, detailed 'Emmy London 0.33', weight 2.7g, ring size approx L1/2.

## **Condition Report**

Currently the ring is rather dirty. The central diamond as a result is looking a little yellow and cloudy, this may improve once the ring has been cleaned.

The stone looks to have one or two inclusions under x10 magnification.

Smaller diamonds look to be bright white stones, with one or two inclusions.

Otherwise with minor thinning to the shank and typical light scratching.

Principal diamond approximately - 0.25ct

Created: Tue, 7th June 2022 12:03