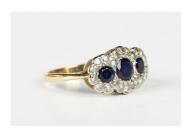

## **LOT 663**

A gold, sapphire and diamond ring in a triple cluster design, mounted with three circular cut sapphires within a surround of circular cut diamonds, detailed '18ct', weight 3.6g, ring size approx N1/2.

## **Condition Report**

Sapphires are of dark colour saturation. Side sapphires have a slightly green tint to them. General heavy abrasion to the facet edges. Some scratching to the tables.

Diamonds look to be drawing colour to yellow, however the ring is rather dirty and this may improve with a clean.

One or two inclusions evident under x10 magnification.

Typical light scratching to the shank.

Measurements approximate and limited by setting: Central sapphire - 5mm x 5mm Side sapphires - 3mm x 3mm Diamonds just over 1mm in diameter each