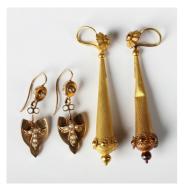

## LOT 646

A pair of Victorian gold and seed pearl pendant earrings, each shield shaped drop applied with a foliate motif set with seed pearls, below a circular surmount, set with a single seed pearl, unmarked, weight 3.7g, length 3.3cm, together with a pair of Victorian gold pendant earrings, each with a tapered drop with applied bead and wirework decoration and similarly decorated surmount, unmarked, weight 3.5g, length 5.8cm.

## **Condition Report**

Seed pearl earrings - two seed pearls to one drop are damaged, one seed pearl to the drop of the other earring is starting to peel. Otherwise in good condition.

Tapered earrings - one drop is dented and bent halfway down, it also has some degree of discolouration. The other earring has one or two very shallow dents.