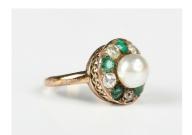

## **LOT 533**

A gold, diamond, emerald and cultured pearl cluster ring, mounted with the cultured pearl within a surround of alternating cushion cut diamonds and emeralds, unmarked, weight 4g, ring size approx P.

## **Condition Report**

The cultured pearl has strong but irregular surface lustre.

The diamonds are in a variety of cuts, some are drawing colour and have surface reaching inclusions.

The emeralds are generally fairly heavily included stones. The emeralds are of medium colour saturation. One emerald has been re-glued into position. Some of the emeralds have surface wear to the facet edges.

There is an acid test stain within the band. The ring has been resized in the past, with a section let in at the back of the shank.

Suggested age - mid-20th century.

Created: Wed, 1st June 2022 16:33