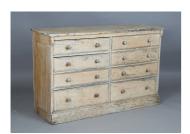

## **LOT 2064**

A 19th century provincial pine chest of eight drawers with turned handles, height 84cm, width 130cm, depth 42cm, together with a similar plate rack, height 107cm, width 132cm.

Estimate: £80 - £120

## **Condition Report**

2064 - Construction gaps to top surface. Two alterations to two top right drawers. Numerous age related cracks, staining, marks and small dents. Small losses in places and amateur repairs. Overall distressed finish, the plate rack has a very similar all over finish and appearance.