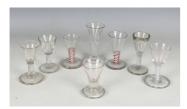

## **LOT 1752**

An airtwist stem wine glass, mid-18th century, with drawn trumpet bowl above the multi series airtwist stem and folded conical foot, height 12cm, together with a group of other glasses, including a deceptive glass, a soda glass with red and white opaque twist stem, height 10.5cm, and an opaque twist stem wine with 'Ron & Mary Thomas Collection' label to base, height 11cm (faults).

Estimate: £120 - £180

## **Condition Report**

One red twist glass with drastically reduced bowl, otherwise each in good condition overall with no cracks, chips or restoration.

Created: Tue, 31st May 2022 12:46