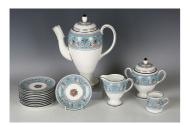

## LOT 1511

A Wedgwood blue Florentine pattern part coffee service, comprising coffee pot and cover, sucrier and cover, jug, twelve coffee cans and eleven saucers.

Estimate: £40 - £60

## **Condition Report**

Coffee pot - hairline crack to the spout, running around where it joins the body.

Two saucers with one or two small scratches to their centres.

All other pieces in generally good condition, no chips, cracks or restoration.