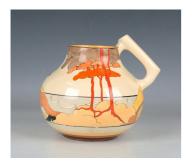

## LOT 1440

A Clarice Cliff Coral Firs pattern single-handled vase, shape No. 634, the bulbous body with bar shaped handle, black printed factory mark to base, height 18.5cm (haircrack).

Estimate: £100 - £150

## **Condition Report**

4cm long vertical haircrack to the top rim edge just to the left of the handle, more visible to the interior than the exterior. Otherwise the jug is in good overall condition. There is some minor scratching to the handle but the enamels are good with no real flaking apart from to the lower horizontal black line. There is a teeny tiny nick to the exterior of the footrim, only really noticeable on very close inspection.