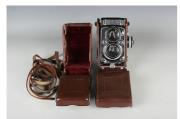

## LOT 1235

A Franke & Heidecke Rolleiflex twin lens reflex camera, No. 1641540, with Heidosmat 1:2.5/80 and Xenotar 1:2.8/80 lenses, with leather case, together with another Rolleiflex brown leather case.

## **Condition Report**

1235. The camera appears to be in generally good order. Typical light wear but no significant damage. A little dusty. The lenses and viewfinder appear to be in good order with only minor dust specks but no visible scratches or damage. Camera winds and shutter fires. Outer leather case with typical wear.