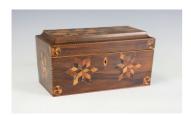

## **LOT 2643**

A late Victorian Tunbridge ware tea caddy of sarcophagus form, the hinged lid with parquetry specimen wood inlay, the sides with geometric stars, height 16cm, width 30.5cm.

Estimate: £150 - £200

## **Condition Report**

2643. Looks to have been professionally restored at some point with some small losses to moulding and inlay, and two larger restorations to veneer on both sides and to bottom left side. Lacking glass mixing bowl. Lacking lock plate and key.