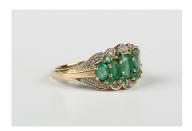

## **LOT 643**

A 9ct gold, emerald and diamond ring, the centre claw set with a row of five graduated oval emeralds, further set with four pairs of small circular cut emeralds with circular cut diamonds to each side, detailed 'DIA', weight 3.2g, ring size approx O1/2.