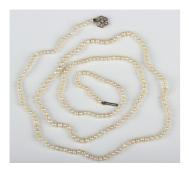

### LOT 633

A single row necklace of two hundred and twenty-seven slightly graduated natural saltwater pearls and three cultured pearls on a diamond seven stone cluster clasp in a flowerhead shaped design, length 82cm, with a Gem & Pearl Laboratory report stating pearl width ranging from 3.3mm to 4.4mm and gross weight 15.78g.

## **Condition Report**

The pearls look to have been recently re-strung. There are a few natural surface imperfections as would be expected. The pearls have an attractive silvery lustre and look to be in good condition. Clasp in working order.