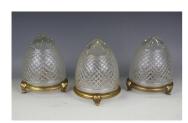

## **LOT 2603**

A set of three early 20th century cut glass ceiling lights, each of tapering circular dome form with a gilt metal mount, diameter 16cm (lacking one suspension chain).

Estimate: £80 - £120

## **Condition Report**

2603. Each glass shade has very small chips around the rim, but these are not visible as are concealed under the gilt metal mounts. The exterior of the shades appear to be in good order with minor wear to the gilding on the mounts. Lacking one suspension chain.