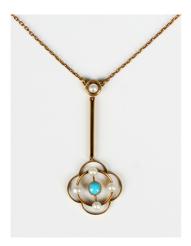

## **LOT 685**

A gold, turquoise and seed pearl pendant necklace, circa 1920, the front in a pierced circular design, mounted with a turquoise within a surround of four seed pearls with a seed pearl surmount, detailed '15ct', on a gold oval link neckchain with a boltring clasp, weight 4.2g, length 38cm, with a Harrods case.

## **Condition Report**

685 - Good clean condition. No significant damage or repairs. Five pearls and turquoise in good order. Chain in good order. Clasp is good and secure. Leather box in good condition.