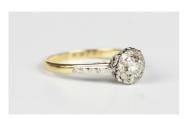

## **LOT 606**

A gold, platinum and diamond cluster ring, mounted with the principal circular cut diamond within a surround of eight smaller circular cut diamonds, detailed '18ct & Pt', weight 2.5g, ring size approx N1/2.

## **Condition Report**

The principal diamond looks to be an attractive bright white stone, with one or two tiny inclusions noticeable under 10x magnification.

The surrounding diamonds look to slightly draw colour and have one or two tiny inclusions.

Very minor wear to the sides of the back of the shank, perhaps where it has been worn against other rings. In generally good condition overall. Would benefit from a clean.

Created: Thu, 7th April 2022 12:08