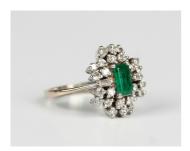

## **LOT 557**

A white gold, emerald and diamond cluster ring, claw set with a rectangular cut emerald between baguette cut diamonds, otherwise set with circular cut diamonds, detailed '750', weight 5.7g, ring size approx N, with a case.

## **Condition Report**

The emerald is of medium colour saturation. It has a number of inclusions visible without magnification, one of which just reaches the surface of the stone running horizontally along one side. The table facet has some light surface scratching.

The diamonds generally appear to be bright white stones, with one or two inclusions noticeable under magnification.

The ring has been resized in the past, with noticeable joins at the back of the shank.

Would benefit from a clean.

Size of emerald approx. 7mm x 4mm.

Created: Thu, 7th April 2022 12:04