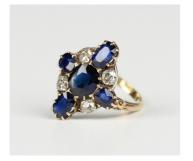

## LOT 701

An Edwardian gold, platinum, sapphire and diamond cluster ring, mounted with the principal oval cut sapphire within a surround of four oval cut sapphires, alternating with four smaller cushion cut diamonds, detailed '18ct Plat', weight 5g, ring size approx P1/2.

## **Condition Report**

The sapphires are of medium colour saturation, with some variation of colour saturation.

One or two surface nicks to the table facet edges.

Diamonds have some variation of old cut but are generally attractive white stones and look to be fairly clear.

Claw tips currently sound but setting beginning to show signs of wear.

Size of top of ring approx. 20mm x 15mm.

Created: Thu, 7th April 2022 09:41

13th April 2022