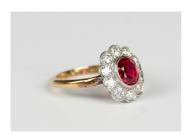

## **LOT 620**

A gold, platinum, ruby and diamond oval cluster ring, collet set with the oval cut ruby within a surround of ten circular cut diamonds, detailed 'Pl 18ct', inscribed within the shank, weight 3.3g, ring size approx K, with a case.

## **Condition Report**

The ruby has a few surface nicks particularly to the table facet edge.

The head of the ring has become bent over as a result of use and has a crack by one shoulder resultant from this. The underside of the head of the ring is showing signs of wear.

The diamonds are attractive white stones and generally look to be fairly clear.

Ruby size approx. 5mm x 4mm x 2.5mm.

Estimated total diamond weight approx. 0.70ct.

Inscribed within the shank All my love John 5/7/45