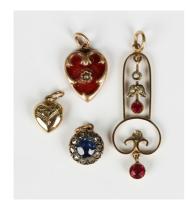

## **LOT 611**

A gold, sapphire and diamond cluster pendant, unmarked, length 1.3cm, a gold, red enamelled and seed pearl heart shaped pendant, unmarked, length 1.8cm, and a gold, seed pearl and red paste pendant, unmarked, length 3.7cm, total weight 3.4g, together with a gold heart shaped pendant, detailed '9ct', weight 0.3g.

## **Condition Report**

Sapphire and diamond cluster pendant – the sapphire is of medium colour saturation, the surrounding rose cut diamonds have slight variation of cut and have a few inclusions. Evidence of work at the back, was possibly previously an earring drop or part of a clasp.

Red enamelled heart pendant – a few chips to the red enamel to the front, seed pearl a little grey, a few shallow dents at the back, small split to one side.

Seed pearl and red paste pendant - one seed pearl missing at the bottom, otherwise is good condition.

Heart pendant – in good condition.

All pieces likely date from the Edwardian period.

Created: Thu, 7th April 2022 09:28