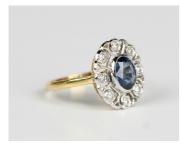

#### LOT 595

A sapphire and diamond oval cluster ring of pierced openwork design, collet set with the oval cut sapphire within a pierced surround of circular cut diamonds, detailed 'C152KC', weight 3.9g, ring size approx O.

### **Condition Report**

Sapphire has a window to the centre. One or two tiny nicks to the facet edges.

Diamonds generally look to be quite bright white sparking stones, with one or two inclusions.

Minor light surface scratching to setting/shank.

Sapphire approx. 7mm x 5mm.

Diamonds vary in size, largest approx 2mm diameter.

Created: Tue, 5th April 2022 16:25