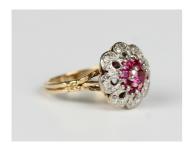

## **LOT 592**

A gold, diamond and synthetic ruby cluster ring, claw set with circular cut synthetic rubies within a shaped surround, set with circular cut diamonds, detailed '18ct', weight 5.9g, ring size approx M1/2.