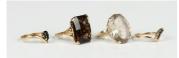

## LOT 571

A 9ct gold ring, claw set with a rectangular cut smoky quartz, another 9ct gold ring, claw set with an oval cut pale smoky quartz, a further 9ct gold ring, claw set with four oval cut sapphires in a curved design, and a further 9ct gold ring, claw set with a pear shaped sapphire, total weight 13.2g.

## **Additional Information**

571. Rectangular smoky quartz ring - size approx K 1/2 Oval smoky quartz ring - size approx K Sapphire curved design ring - size approx N 1/2 Pear sapphire ring - size approx L 1/2