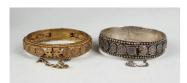

## **LOT 1074**

A Chinese silver hinged bangle, early 20th century, decorated in relief with a band of shou medallions within a beaded border, diameter 6.3cm, together with a similar silver gilt bangle, diameter 6.4cm, total weight 53.9g.

## **Condition Report**

Gilt bangle - generally in good condition, typical light surface scratches and wear. Clasp and hinge good. Silver bangle - generally in good condition, missing a few beads to border. Hinge and clasp good, typical light surface scratches and wear.