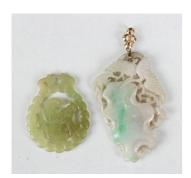

## **LOT 1231**

A Chinese jade pendant, early 20th century, carved and pierced with a crane and lotus leaf with scrolling stem, length 7.2cm (minor chips), together with another carved and pierced green hardstone pendant, length 5.2cm.

## **Condition Report**

Jade pendant - generally in good condition but with minor nicks/chips to edge, particularly one scroll just below the crane. Otherwise typical light surface scratches and wear.

Hardstone pendant - In good condition overall with no cracks, chips or repairs. Typical light surface scratches.