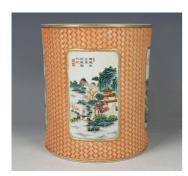

## **LOT 1091**

A Chinese famille rose porcelain brush pot, mark of Yongzheng but 20th century or later, of cylindrical form, the exterior moulded in relief with an orange washed simulated woven ground framing four rectangular panels, painted with landscapes beneath lines of black text and red seals, moulded four-character seal mark to base, height 15.4cm.