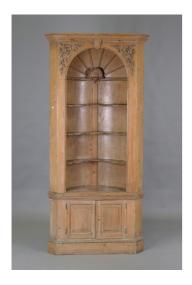

## **LOT 2025**

A 19th century Neoclassical Revival pine barrel-back corner display cupboard, the frieze with applied foliate mouldings, the arched niche with a carved scallop shell crest above shaped shelves, the two cupboard doors above a carved egg and dart band, height 212cm, width 100cm.

## **Condition Report**

2025. A few minor surface cracks and scuffs. There has been a series of light bulbs wired into each corner of the inside, but generally it is in good order. Depth of interior 37cm.