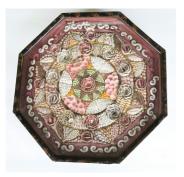

### LOT 2554

A 19th century sailor's shell valentine, decorated with concentric bands of coloured shells and housed in an octagonal glazed wooden case, width 37cm.

Estimate: £400 - £600

#### **Condition Report**

2554. The glass is intact and in good order. It does not have a hinged lid and is therefore sealed shut. There are some broken and some missing shells from the border and a few chips to some of the smaller shells, otherwise general age related wear. There are also minor losses to some of the smaller shells.