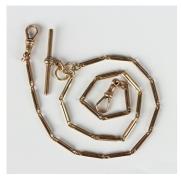

### LOT 704

A gold twin bar link watch Albert chain, fitted with a 9ct T-bar, a gold swivel, detailed '9ct', and another gold swivel, detailed '9c', weight 19g, length 43cm.

Estimate: £200 - £300

#### **Condition Report**

Maker's mark on T-bar is 'M&M'.

Maker's mark on one swivel is 'A.S', detailed '9c'. The loop attaching this swivel to the main chain is split. The other swivel has a rubbed marked detailed '9ct'. The loops attaching this to the main chain are slightly worn. Possibility that at least one of the swivels is in association with the chain.

None of the twin bar links are marked, but a couple of the loops are detailed '9 375'.

Likely to be circa 1900.

Would benefit from a clean.

Created: Fri, 11th March 2022 10:12