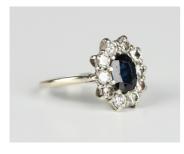

### LOT 664

An 18ct gold, sapphire and diamond oval cluster ring, claw set with the oval cut sapphire within a surround of ten circular cut diamonds, London 1973, weight 4.7g, ring size approx M1/2, with a case.

### **Condition Report**

664 - Sapphire is of dark colour saturation. The table facet edges have abrasions and there are a few scratches to the table. The diamonds appear to be fairly bright white stones. Under magnification they have one or two small inclusions. Generally in good condition. Typical light surface wear to setting. Sapphire approx 8mm x 6.5mm.

Diamonds approx 2.5mm diameter.

Created: Tue, 8th March 2022 16:31