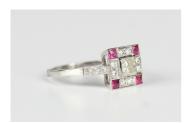

## **LOT 572**

A platinum, ruby and diamond square cluster ring, collet set with the principal princess cut diamond to the centre, detailed 'Plat', weight 3.6g, principal diamond weight approx 0.65ct, ring size approx N.

## **Condition Report**

572. Central diamond looks to be a fairly clear stone, slightly draws colour. Other diamonds have a few inclusions, but are bright white stones.

Rubies have likely been treated to enhance colour and clarity.