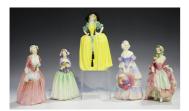

## LOT 1489

Six Royal Doulton figures, comprising Patricia, HN1414, Mary Jane, HN1990, Suzette, HN1487, Veronica, HN1519, Happy Anniversary Green, HN4605, and Dorcas, HN1419 (faults and restoration).

Estimate: £50 - £80

## **Condition Report**

1489. Patricia - hairline crack.Mary Jane - hairline crack.Suzette - chipped foot and dress, crazed.Dorcas - re-glued head and waist, crack to dress running almost whole way around figure.Other 2 in good condition.