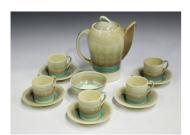

## **LOT 1692**

A Susie Cooper Kestrel part coffee service, decorated with bands of green and brown, comprising coffee pot and cover, sugar bowl and five coffee cans and saucers, printed marks to bases.

## **Condition Report**

5 cans - 2 heavily crazed otherwise ok, one with some crazing and small glazed over manufacturing blemish to footrim with a few tiny scratches to decoration. Other 2 ok.

Saucers - 3 heavily crazed, other 2 with minor crazing, otherwise all ok.

Sugar - heavily crazed with some very, very minor staining, otherwise ok.

Coffee - In good condition overall with no cracks, chips or restoration.

Created: Wed, 2nd March 2022 11:23