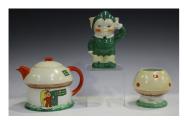

#### LOT 1553

A Shelley Boo Boo three-piece nursery tea set, 1930s, designed by Mabel Lucie Attwell, comprising a mushroom shaped teapot and cover and sugar bowl, and a jug in the form of a pixie, printed factory marks to bases, height of jug 15cm.

### **Condition Report**

Teapot - there is a pinhead sized nick to the orange enamel of the top of the spout, otherwise in good condition overall with no cracks, chips or restoration.

Sugar bowl - In good condition overall with no cracks, chips or restoration.

Jug - vey minor wear to rosy cheeks, otherwise in good condition overall with no cracks, chips or restoration.

Created: Tue, 1st March 2022 16:12