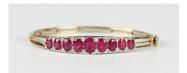

## **LOT 660**

A gold, ruby and diamond oval hinged bangle, the front mounted with a graduated row of oval cut rubies alternating with pairs of circular cut diamonds, with scroll engraved decoration, on a foldover clasp, unmarked, weight 15.1g, inside width 6.3cm, with a case.

## **Condition Report**

660. Overall good condition.

Rubies are fairly included stones, possibility they have been treated to enhance colour and clarity. Diamonds fairly bright white stones. One with a surface reaching inclusion noticeable under 10x magnification. Clasp and hinge in good working order.