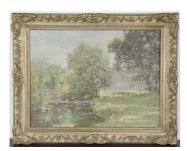

## **LOT 38**

George Houston - River Landscape with Trees, early/mid-20th century oil on canvas, signed recto, James McClure & Son gallery label verso,  $44.5 \, \text{cm} \times 59.5 \, \text{cm}$ , within a painted and gilt Montparnasse style frame.