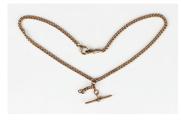

## LOT 666

A 9ct gold curblink watch Albert chain, fitted with a 9ct gold T-bar, a 9ct gold swivel and a gold boltring, unmarked, weight 23.5g, length 42cm. Estimate: £300 - £400

## **Condition Report**

666. In overall good condition. Horizontal T-bar is fairly loose in its setting. Some minor typical wear, but no obvious repairs. There is an additional section of chain attached to the ring which the T-bar is attached to, the last link of this additional section is broken.

Swivel - detailed 9.375

Boltring - unmarked

Links of chain - detailed 9.375 (many of these heavily rubbed), one link detailed with maker's mark H.W. Chester 1922.

T-bar - detailed 9.375

Created: Thu, 10th February 2022 15:47