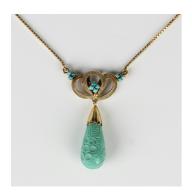

## **LOT 623**

A gold and turquoise pendant necklace, the drop carved in a floral design with a turquoise interwoven wirework surmount, fitted to a box link neckchain on a snap clasp, unmarked, weight excluding drop 8.7g.

## **Condition Report**

623. The turquoise drop is in association with the top section of the front of the necklace. The turquoise drop is of light green colour saturation and is in good condition. Some variation of colour to the small turquoise. Otherwise the piece is in fairly good condition. The clasp is probably a later replacement, with an acid test mark on the tongue. The box of the clasp is slightly distorted.