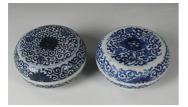

## LOT 1339

Two Chinese blue and white cargo export porcelain circular boxes and covers, Kangxi period, each painted with flowers and scrolling tendrils, diameters 10.5cm.

Estimate: £70 - £100