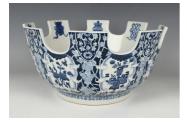

### LOT 1225

A Chinese blue and white porcelain monteith, mark of Kangxi but 20th century, of steep-sided circular form with notched rim, the interior painted with the eight Buddhistic emblems, the exterior with alternating panels of flowers and precious objects, reserved against a foliate ground, underglaze blue six-character mark to base, height 16.3cm, diameter 32.8cm.