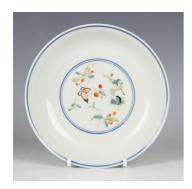

## **LOT 1221**

A Chinese porcelain small saucer dish, mark of Yongzheng but probably 20th century or later, the interior painted with a circular panel of butterflies and branches within underglaze blue line borders, the underside with sprays of pomegranate, peach and Buddha's hand citron, underglaze blue six-character mark to base, diameter 15cm.