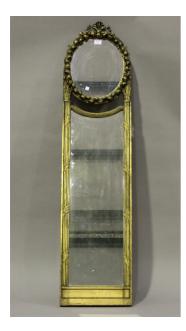

### LOT 2122

A late 19th/early 20th century carved giltwood and gesso two-section pier mirror with ribbon surmount, flower and stiff leaf decoration, height 192cm, width 36.5cm.

Estimate: £80 - £120

#### **Condition Report**

2122. The ribbon surmount has been professionally restored, but only obvious from the rear. A section of the reeded moulding has been professionally restored on the right just above the lower mirror plate. Minor age related losses to gesso. Discolouration consistent with age and use.