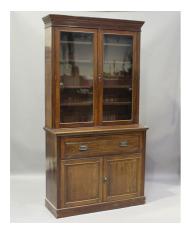

### LOT 2172

A late Victorian walnut secrétaire bookcase cabinet, the glazed top above a secrétaire drawer and two doors, height 230cm, width 124cm, depth 48cm.

Estimate: £100 - £150

#### **Condition Report**

2172. Numerous age related marks all over, commensurate with age and use, especially visible around plinth base. Lacking latch to bottom cupboard lock and escutcheon to key hole on drawer. The tooled leather writing surface is split through the centre along the hinged fall front. Although the drawer does open it would benefit from professional attention to ensure it works properly.