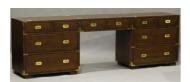

## **LOT 2082**

A late 20th century hardwood and brass bound campaign style sideboard, consisting of two chests and a central two-drawer section, chest height 76cm, width 81cm, depth 48cm, width of central drawer section 81cm.

## **Condition Report**

2082. Two pieces of gilt metal 'L' shaped embellishments are detached but present (one from the top centre section, the other from the rear bottom left corner). Three further gilt metal embellishments are missing from the front. Minor age related marks and wear consistent with use.